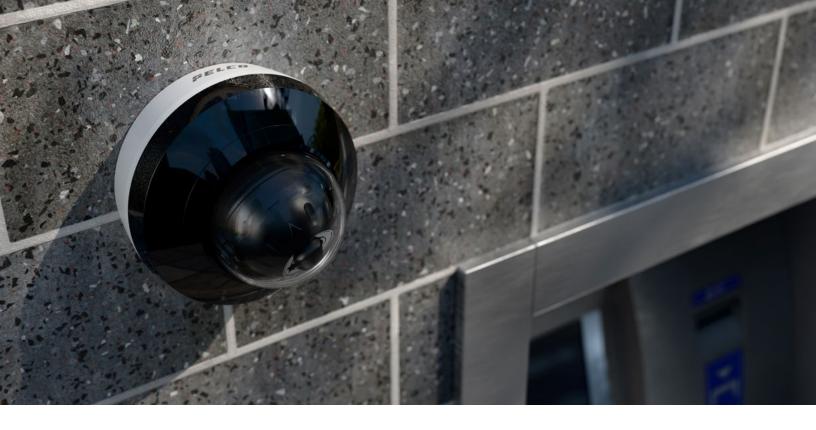

# Sarix Pro 4 Compact Dome

# Big on security, small in size

The Sarix Pro 4 Compact Dome offers a discreet yet powerful security solution to secure your site without drawing unwanted attention. Its small size allows it to be placed in areas where traditional cameras wouldn't fit, providing you with complete visibility and peace of mind.

# Compact, yet impactful

The camera's durability and resilience make it an ideal choice for outdoor security, ensuring that it can withstand harsh weather conditions and extreme temperatures.

For more information, visit the Sarix Pro 4 Compact Dome webpage.